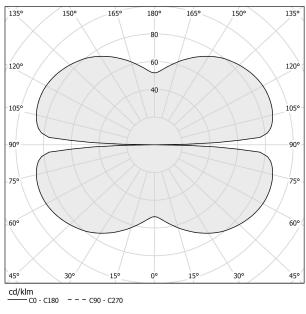

079lm               |
| EFFICIENCY               | 71.9%                |
| WEIGHT                   | 1,43 Kg              |
| PROTECTION DEGREE        | IP20                 |
| COLOUR TOLLERANCES       | SDCM 3               |
| PACKING DIMENSIONS (CM)  | 107,0 x 107,0 x 11,0 |
|                          |                      |

titanium





Single or multiple suspension lighting fixture for interiors, with direct and indirect light emission.

Bended extruded aluminium structure in white, black, bronze, mat brass or titanium polyacrylic paint.

Extruded polycarbonate diffuser with opaline finish. Suspension kit with griplocks and 5m (196,9") long steel cables. 5m (196,9") long power cable in transparent PVC. Provided without power canopy.



### Technical drawing



## Polar diagram