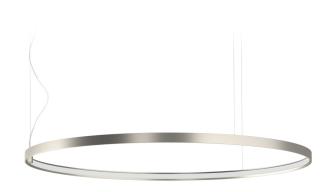

titanium

Single or multiple suspension lighting fixture for interiors, with direct and indirect light emission.

Bended extruded aluminium structure in white, black, bronze, mat brass or titanium polyacrylic paint.

Extruded polycarbonate diffuser with opaline finish. Suspension kit with griplocks and 5m (196,9") long steel cables. 5m (196,9") long power cable in transparent PVC. Provided without power canopy.