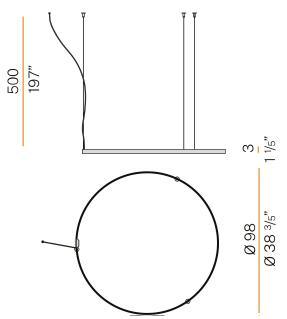

TPUT             | 4079lm               |
| EFFICIENCY               | 71.9%                |
| WEIGHT                   | 1,43 Kg              |
| PROTECTION DEGREE        | IP20                 |
| COLOUR TOLLERANCES       | SDCM 3               |
| PACKING DIMENSIONS (CM)  | 107,0 x 107,0 x 11,0 |
|                          |                      |

titanium





Single or multiple suspension lighting fixture for interiors, with direct and indirect light emission.

Bended extruded aluminium structure in white, black, bronze, mat brass or titanium polyacrylic paint.

Extruded polycarbonate diffuser with opaline finish. Suspension kit with griplocks and 5m (196,9") long steel cables. 5m (196,9") long power cable in transparent PVC. Provided without power canopy.



### Technical drawing



## Polar diagram